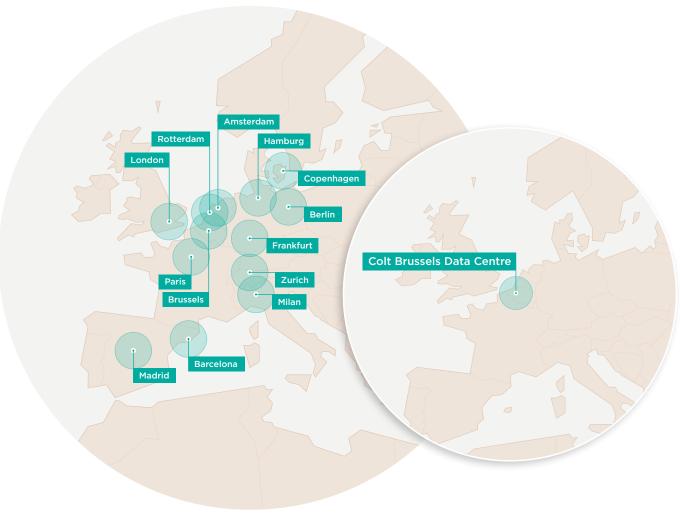

### Belgium

Colt Brussels Data Centre

#### Denmark

Colt Copenhagen Data Centre

#### France

Colt Paris North Data Centre Colt Paris South West Data Centre

#### Germany

Colt Berlin Data Centre Colt Frankfurt City Data Centre Colt Frankfurt West Data Centre Colt Hamburg Data Centre

#### Italy

Colt Milan Data Centre

# Netherlands

Colt Amsterdam South East Data Centre Colt Rotterdam Data Centre

#### Spair

Colt Barcelona Data Centre Colt Madrid Data Centre

#### Switzerland

Colt Zurich Data Centre