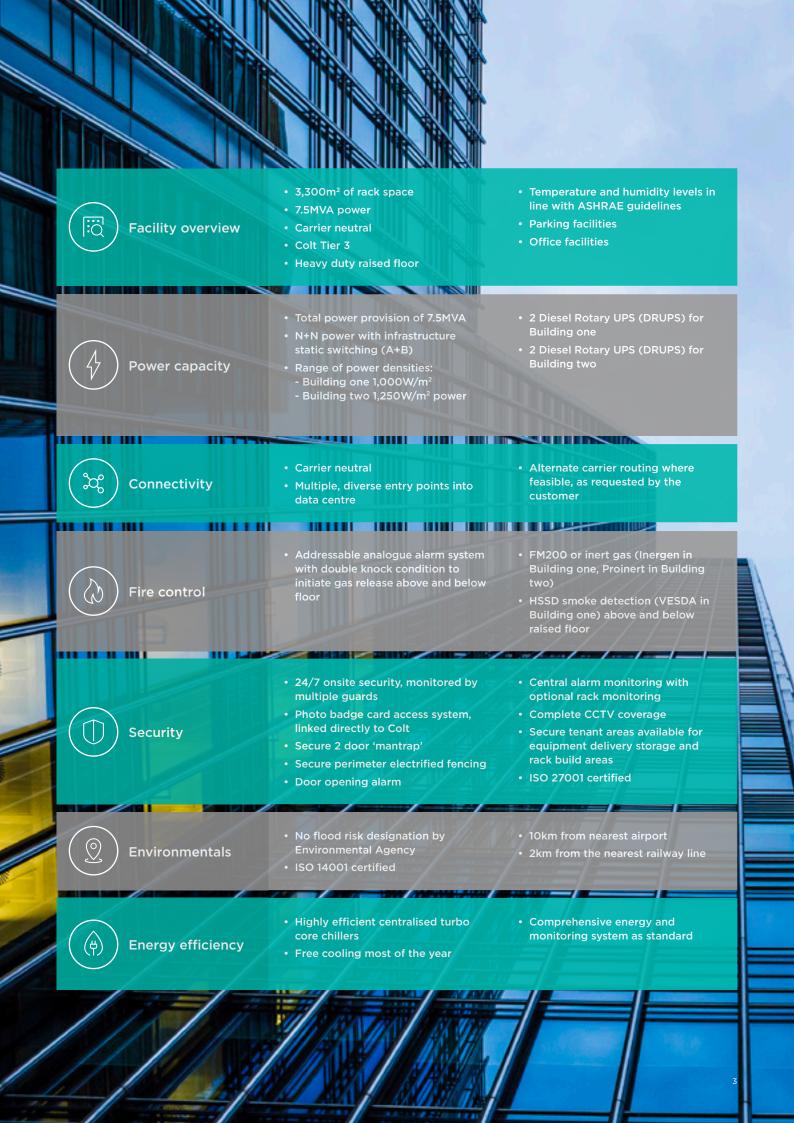

# Powered by 7.5MVA

Colt Brussels Data Centre has over 3,300m<sup>2</sup> of secure space providing market leading services.

# Highly efficient carrier neutral data centre facility in Brussels

Colt Brussels Data Centre is located just 10km away from Brussels airport. It is also served by a railway line located just 2km from this site. This Colt Tier 3 facility offers state-of-the-art technology, resilience and 24/7 security and provides 3,300m<sup>2</sup> of data centre space and alternative carrier routing.

With 7.5MVA of power available the data centre will ensure you have the scalability of energy supply exactly when required.

# Service excellence

- High level of reliability and resilience
- · Consistent and efficient service delivery
- ITIL based service management methodology
- ISO 27001 certified

Our team is responsible for the entire mechanical and electrical infrastructure at our Brussels data centre. This includes management of the data halls, capacity management, security, energy procurement and the programme of planned preventative and corrective maintenance work.