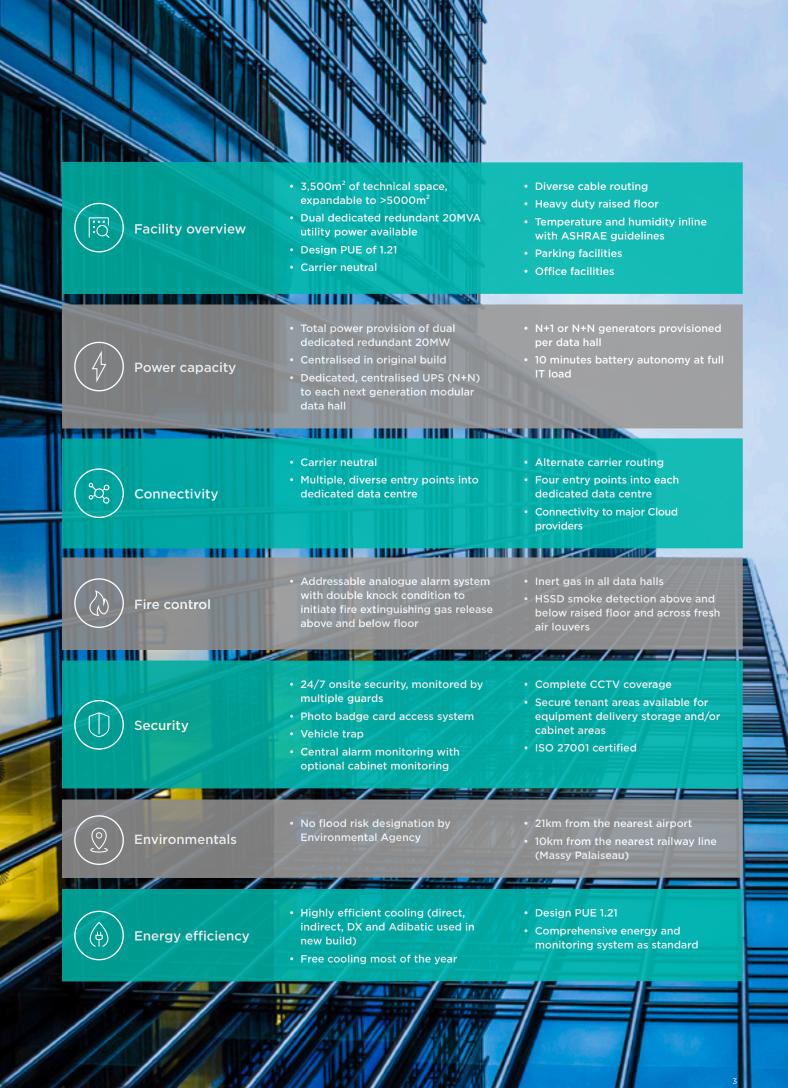

# Powered by dual dedicated redundant 20MVA utility feeds

Colt Paris South West Data Centre offers 5,000m<sup>2</sup> of secure and flexible space.

### Highly efficient carrier neutral data centre facility in Paris

Colt Paris South West Data Centre is one of our flagship sites. Located just 21 km away from the nearest airport and close to major arterial routes A6, A10, N118. Outside of the city's major ring-roads means it isn't impacted by traffic restrictions or emergency lock-down across Paris. The data centre is always accessible.

This facility offers state-of-the-art technology, resilience and 24/7 security. Situated 31km from the centre of Paris. The facility provides over 5,000m<sup>2</sup> of data centre space and alternative carrier routing.

With 20MW of power available the data centre will ensure you have the scalability of energy supply exactly when required.

#### Service excellence

- High level of reliability and resilience
- Consistent and efficient service delivery
- ITIL based service management methodology
- Capacity that can grow alongside your business
- ISO 14001 and ISO 27001 certified