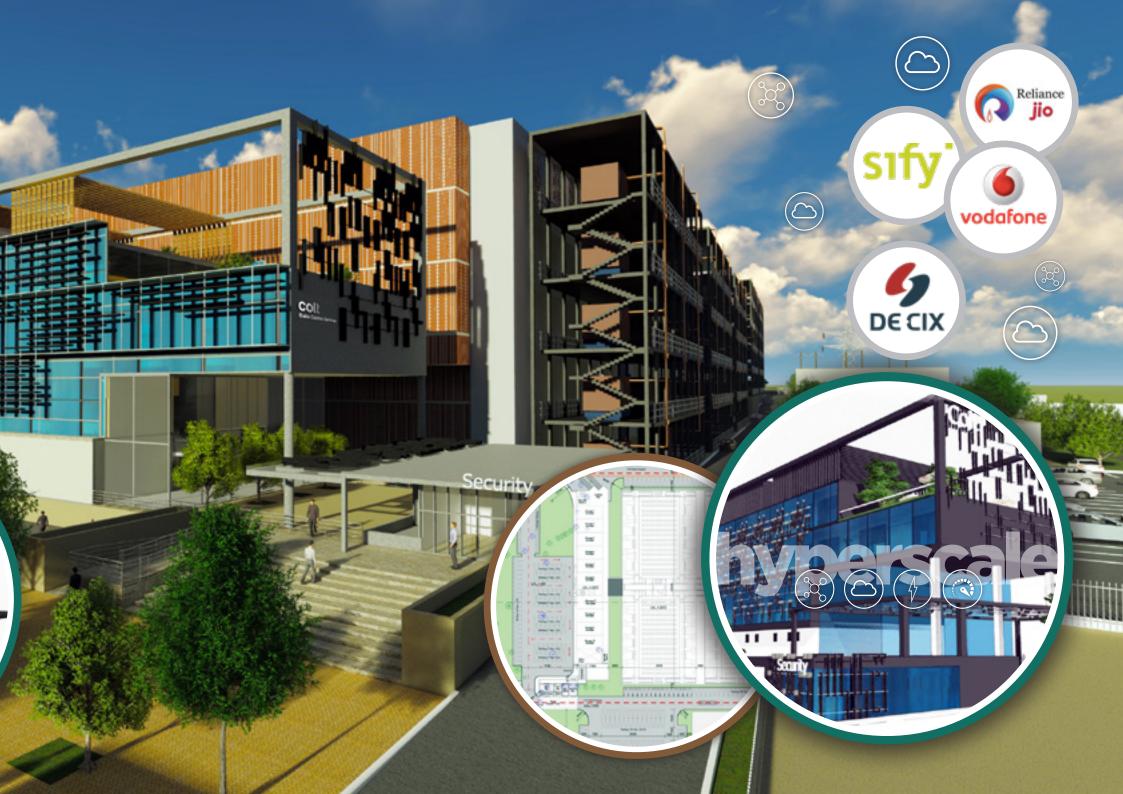

# Connectivity

- Within close proximity to other highly connected data centres
- Multiple diverse routes available to key carrier hotels being ST Telemedia (Tata LVSB), Sify Versova, Bharti Airtel and GPX Global Systems
- Colt DCS has established relationships with local providers and is well positioned to help with our customers' fibre requirements
- Colt DCS is an existing partner of DE-CIX (who run the Mumbai Internet Exchange) and are in discussions with them about adding our new Mumbai site as a location for their IX
- Diversely routed connections form amongst Vodafone, Tata, Reliance GCX, Reliance Jio, Microscan and Sify (with opportunity for customer lit dedicated fibre in lieu of dark fibre (not currently prevalent in Mumbai))