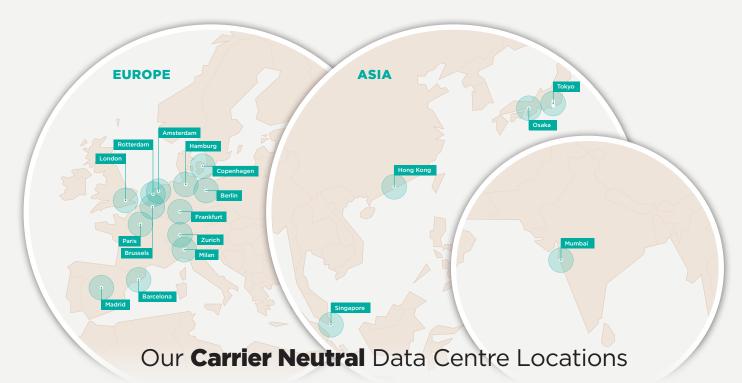

#### Belgium

Colt Brussels Data Centre

#### Denmark

Colt Copenhagen Data Centre

#### France

Colt Paris North Data Centre Colt Paris South West Data Centre

#### Germany

Colt Berlin Data Centre Colt Frankfurt City Data Centre Colt Frankfurt West Data Centre Colt Hamburg Data Centre

#### Hong Kong

Colt Hong Kong Data Centre

#### India

Colt Mumbai Data Centre

#### Italy

Colt Milan Data Centre

#### Japan

Colt Osaka Data Centre

Colt Tokyo Shiohama Data Centre

Colt Tokyo Inzai Data Centre

Colt Tokyo Inzai Data Centre Two

Colt Tokyo Otemachi Data Centre

#### Netherlands

Colt Amsterdam South East Data Centre Colt Rotterdam Data Centre

### Singapore

Colt Singapore Data Centre

#### Spain

Colt Barcelona Data Centre Colt Madrid Data Centre

#### Switzerland

Colt Zurich Data Centre

#### **United Kingdom**

Colt London City Data Centre Colt London West Data Centre Colt London North Data Centre

scalable and above all - connected.

Colt Data Centre Services offers flexible and affordable colocation and IT infrastructure solutions. Our connectivity and colocation solutions allow our customers freedom to plan effectively for the growth of their business, knowing that their data centre strategy is future-proof.

We operate 25 state-of-the-art data centres across Europe and Asia Pacific, offering 24/7 security and local language

support. We are connected to a further 530+ third party data centres across our network and are able to offer private links into the major public cloud providers.