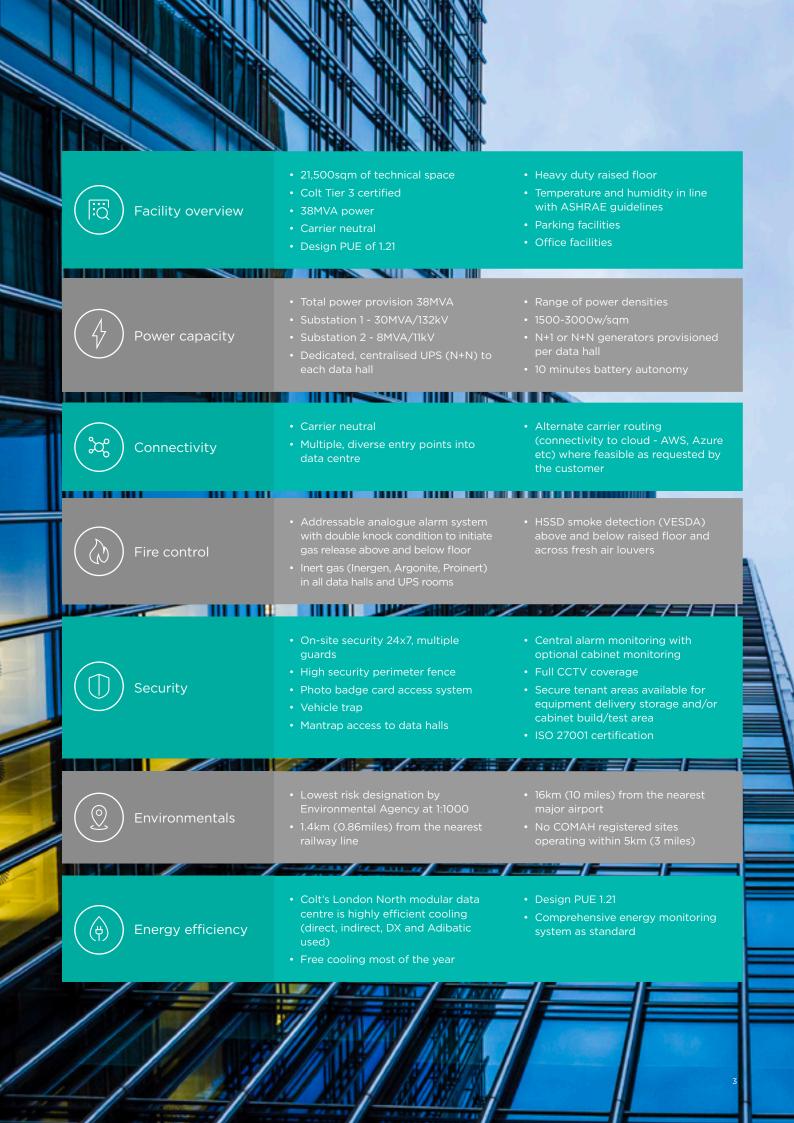

## Powered by 38MVA

Colt London North Data Centre has over 12,500sqm of secure and flexible space providing market leading services.

# Highly efficient carrier neutral data centre facility in London

Colt London North Data Centre is a state of the art carrier neutral facility situated just 30 minutes train journey north of London's Kings Cross station. The data centre offers industry leading power efficiency within discreet space with dedicated mechanical and electrical infrastructure for each customer.

Space and power can be scaled to meet your business critical needs with flexible options for power density and resilience.