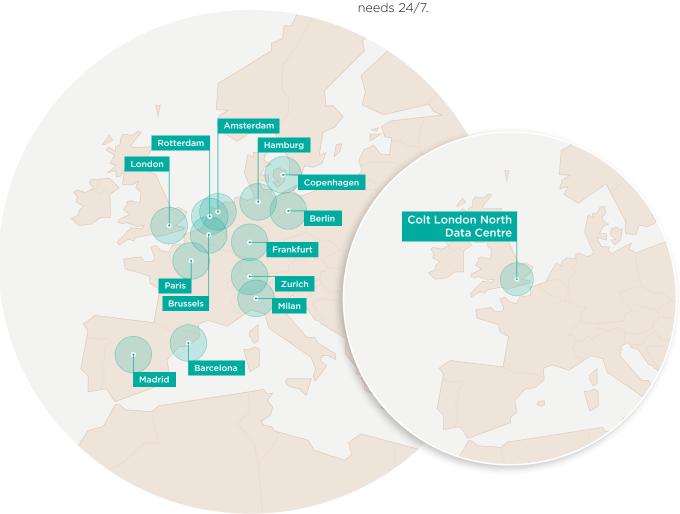

With a single point of contact, you can be sure of the highest level of service to support your data centre needs 24/7.

### Our Carrier Neutral Data Centre Locations