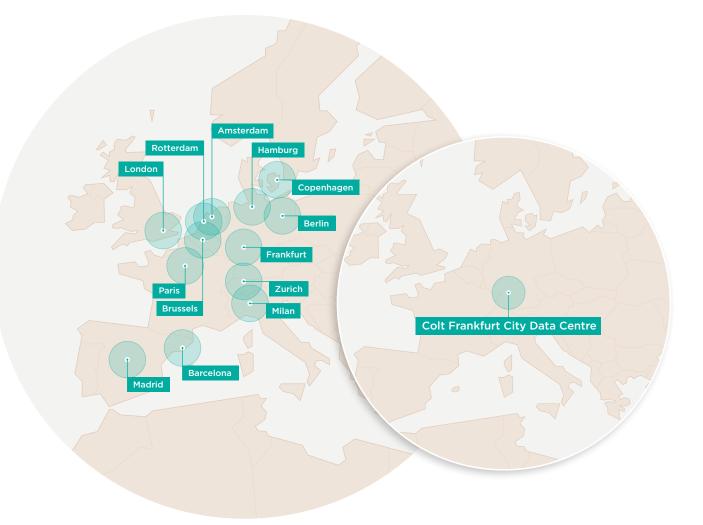

## Highly efficient carrier neutral data centre facility in Frankfurt

Colt Frankfurt City Data Centre is located 13.8 km away from the nearest major airport, and 5 km from the railway station. This Colt Tier 3 data centre offers proven technology, resilience and 24/7 security. This facility provides 1,200sqm of data centre space and alternative carrier routing.