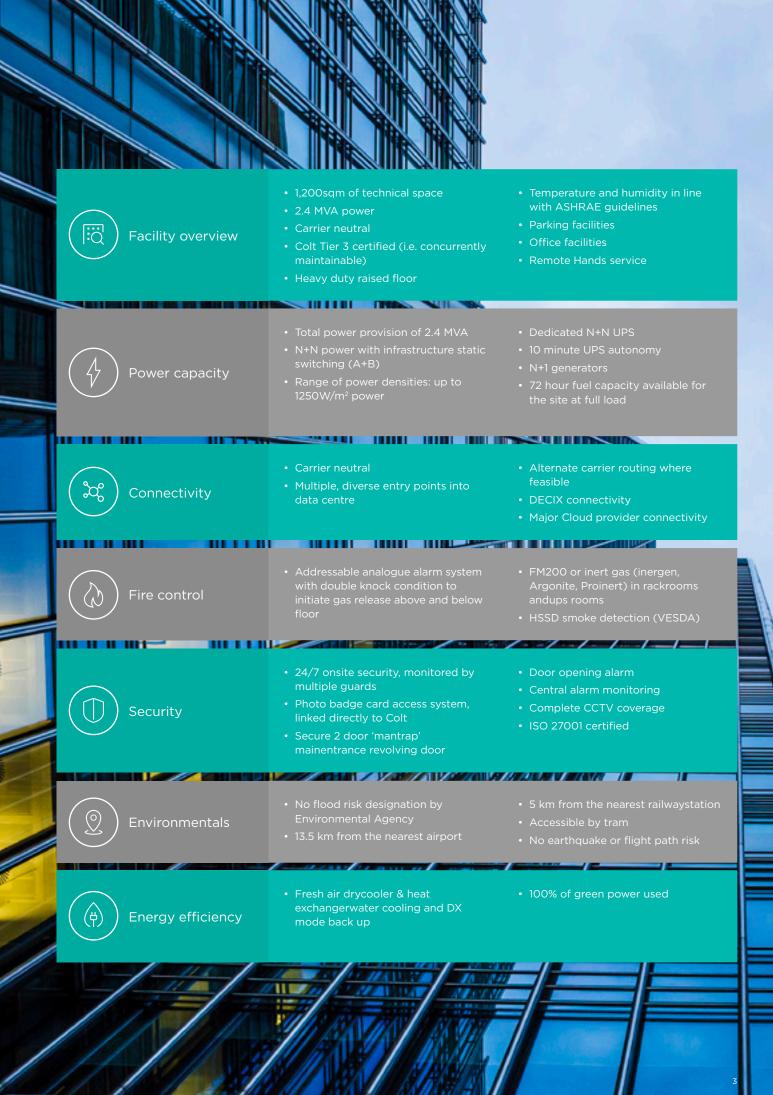

## Powered by 2.4MVA

Colt Frankfurt City Data Centre has 1,200sqm of secure resilient space.

## Highly efficient carrier neutral data centre facility in Frankfurt

Colt Frankfurt City Data Centre is located 13.8 km away from the nearest major airport, and 5 km from the railway station. This Colt Tier 3 data centre offers proven technology, resilience and 24/7 security. This facility provides 1,200sqm of data centre space and alternative carrier routing.

With 2.4 MVA of power available this data centre will ensure you have the scalability of energy supply exactly when required.

### Service excellence

- High level of reliability and resilience
- Consistent and efficient service delivery
- ITIL based service management methodology
- ISO 27001 and ISO 14001 certified

Our team is responsible for the entire mechanical and electrical infrastructure at Colt Frankfurt City Data Centre. This includes management of the data halls, capacity management, security, energy procurement and the programme of planned preventative and corrective maintenance work.