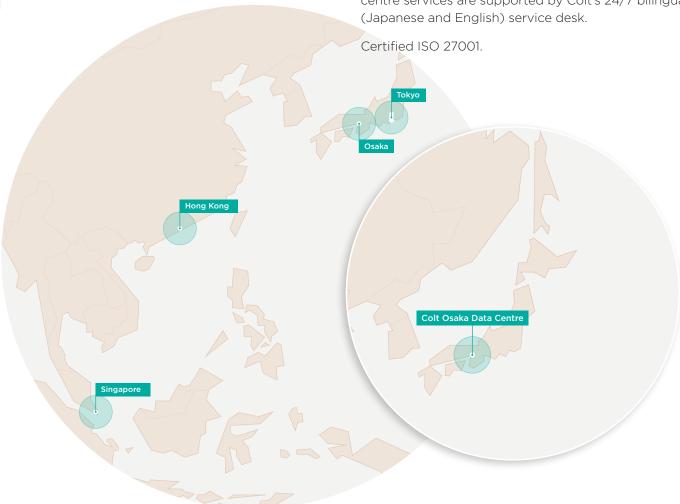

Colt's data centres throughout the Asia Pacific region are a key part of Colt's specialised solutions, which combine data centre services with an extensive range of network services, and robust cloud solutions to enable multinational customers to establish IT service hubs that support their business in Asia. All Colt data centre services are supported by Colt's 24/7 bilingual (Japanese and English) service desk.

#### Japan

Colt Osaka Data Centre Colt Tokyo Shiohama Data Centre Colt Tokyo Inzai Data Centre

Colt Tokyo Inzai Data Centre Two Colt Tokyo Otemachi Data Centre