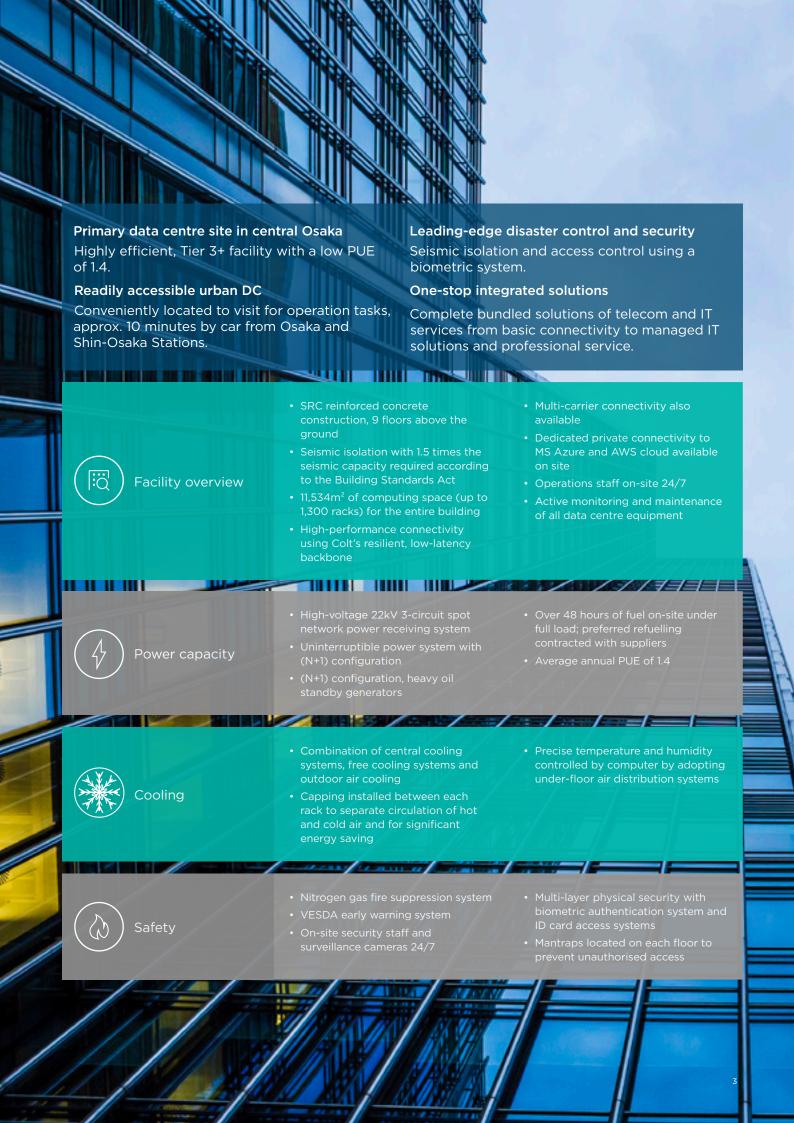

### Service overview

Colt Osaka Data Centre, conveniently located in Kita-ku, Osaka City close to central Osaka, is a high specification Tier 3 facility with carrier neutral network access. Offered with Colt's full range of data centre, network, and managed IT services, Colt Osaka Data Centre is an optimal primary data centre for Osaka/Kansai-based businesses, and a reliable secondary site for Tokyo-based businesses seeking geographic diversity.

The facility is highly efficient and uses natural energies such as free cooling, outdoor air-cooling and solar energy systems to lower its operating costs with a low PUE level of 1.4.

Colt Osaka Data Centre is also an ideal BCP site in combination with Colt data centres in other locations. With electric power supplied from Kansai Electric Power Co., Inc., this data centre is fully equipped with extensive disaster countermeasures, including seismic isolation as well as barriers and a raised entrance floor to mitigate flooding.

Colt Osaka Data Centre offers UPS and emergency power generators, all of (N+1) configuration, and its generators can supply up to 48 hours of full power in the unlikely case of a power outage. Preferred refuelling contracts with suppliers have been secured to ensure additional fuel as required.