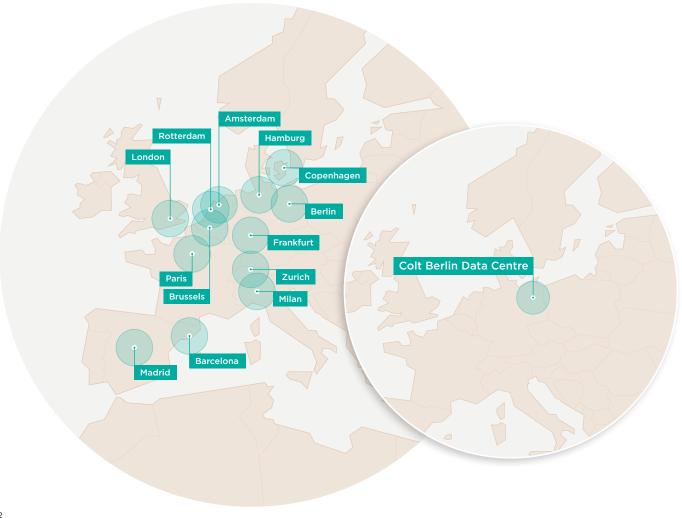

#### Germany

Colt Berlin Data Centre Colt Frankfurt City Data Centre Colt Hamburg Data Centre