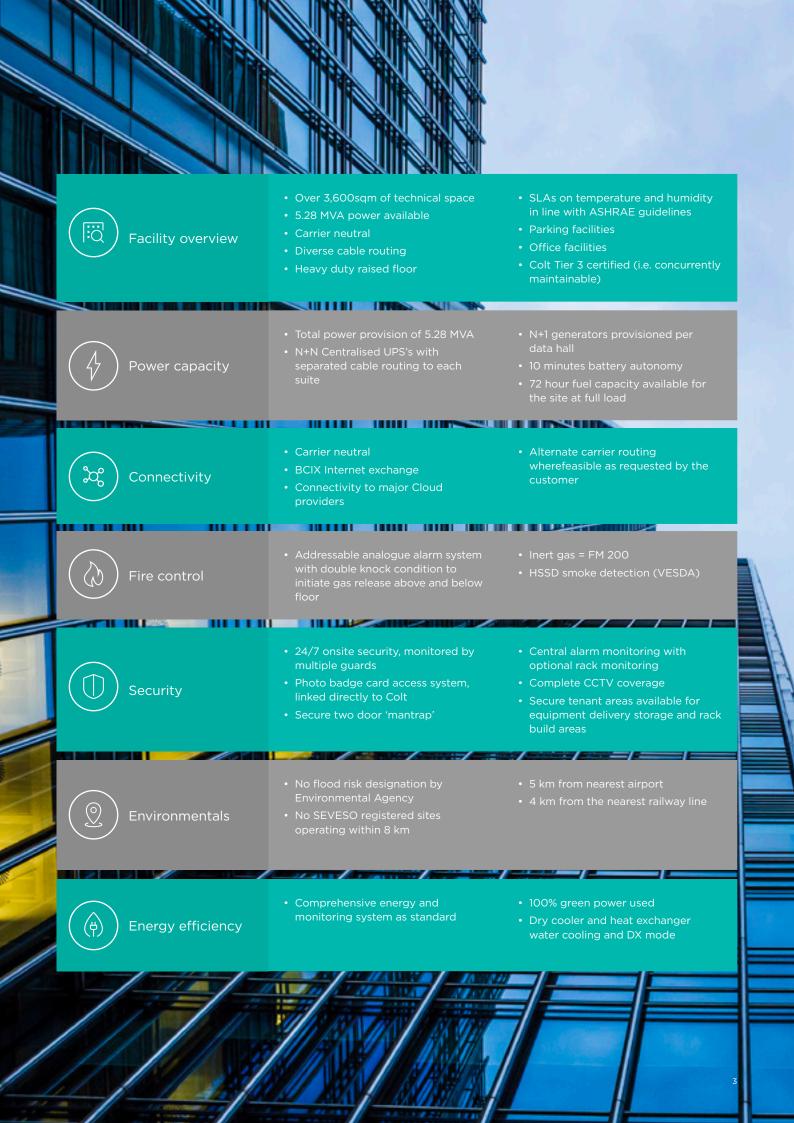

# Powered by 5.28MVA

Colt Berlin Data Centre offers over 3,600sqm of secure resilient space.

# Highly efficient carrier neutral data centre facility in Berlin

Colt Berlin Data Centre is located just 5 km away from the nearest major airport, and 4 km from Berlin's mainline station. This Colt Tier 3 facility offers state-ofthe-art technology, resilience and 24/7 security. It provides over 3,600sqm of data centre space and alternative carrier routing.

## Service excellence

- High level of reliability and resilience
- Consistent and efficient service delivery
- ITIL based service management methodology
- ISO 27001/ISO 14001/ISO 9001 certified

Our team is responsible for the entire mechanical and electrical infrastructure at our Berlin data centre. This includes management of the data halls, capacity management, security, energy procurement and the programme of planned preventative and corrective maintenance work.