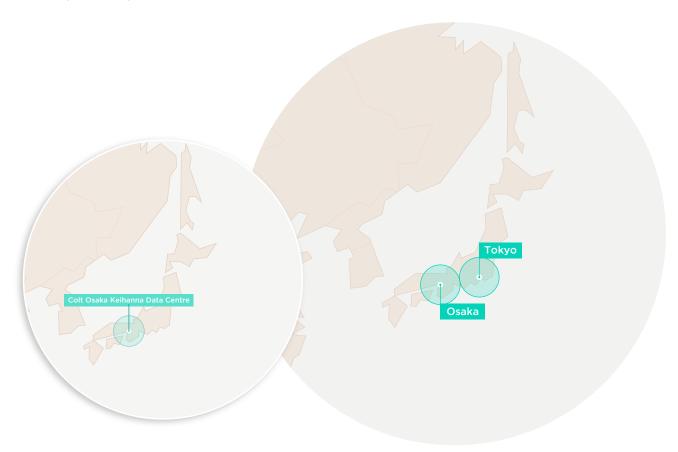

## Highly secure facility located in Keihanna Science City, the Kansai area.

Colt Osaka Keihanna Data Centre is located in Keihanna, providing a highly convenient facility that can be accessed within 60 minutes from Osaka, Kyoto and Nara.

#### Keihanna Science City, the Kansai area

Strategically locationed comparable to Tokyo for ultimate convenience.