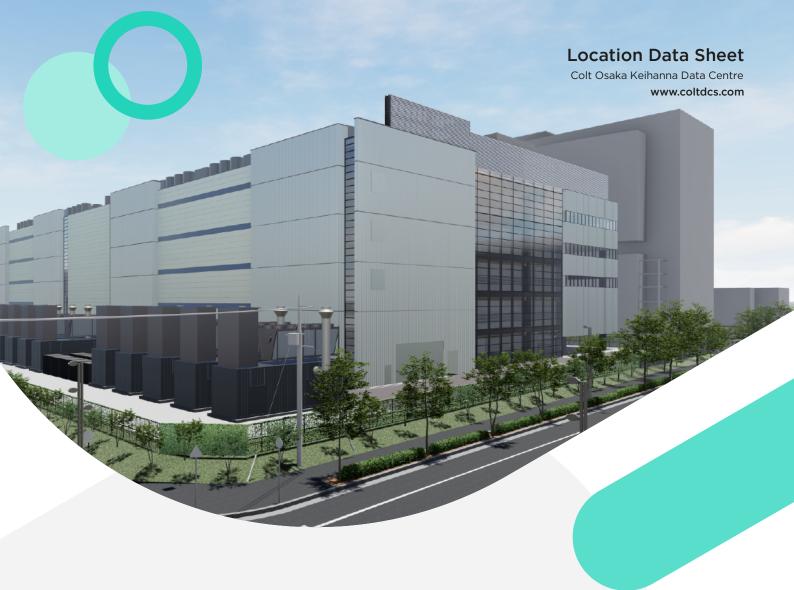

# **Colt Osaka Keihanna Data Centre**

Data centre specification

## Colt Osaka Keihanna Data Centre

## Highly secure facility located in Keihanna Science City, the Kansai area.

Colt Osaka Keihanna Data Centre is located in Keihanna, providing a highly convenient facility that can be accessed within 60 minutes from Osaka, Kyoto and Nara.