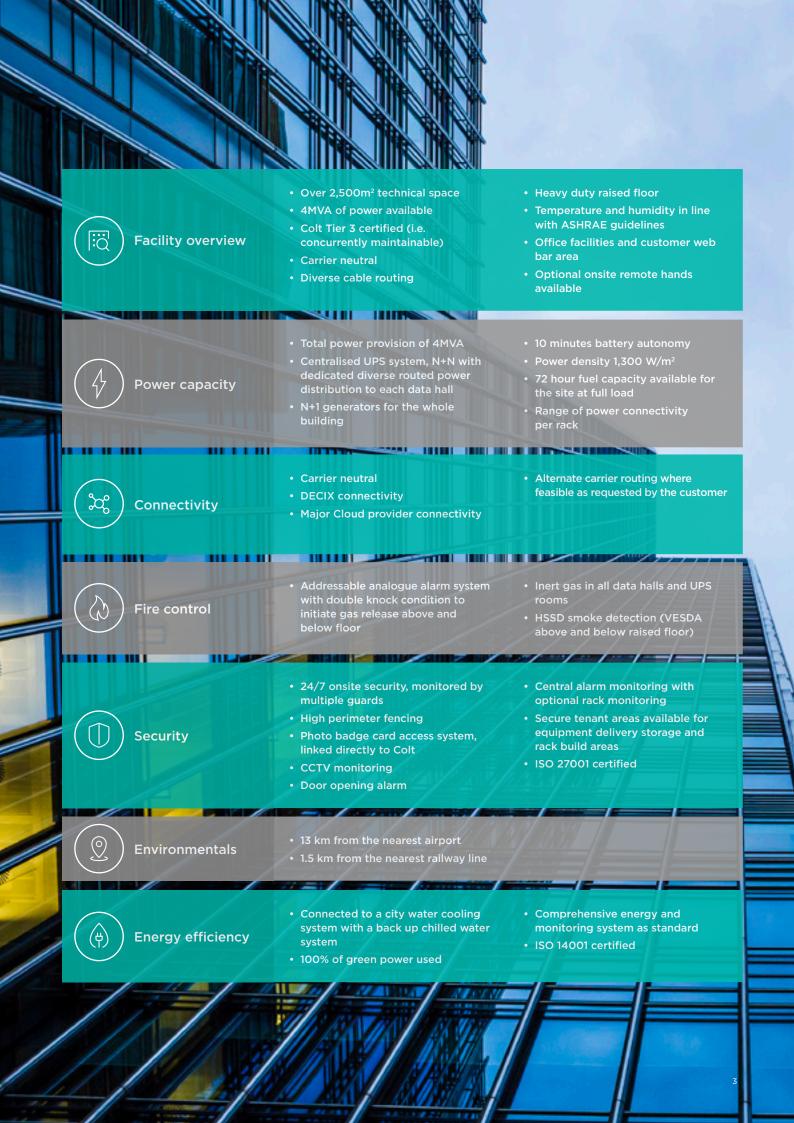

### Powered by 4MVA

Colt Zurich Data Centre offers over 2,500m<sup>2</sup> of secure resilient space.

## Highly efficient carrier neutral data centre facility in Zurich

Colt Zurich Data Centre is located just 13 km away from the nearest major airport, and connected via railway just 1.5 km from this site.

This Colt Tier 3 facility offers state-of-the-art technology, resilience and 24/7 security and provides over 2,500sqm of data centre space and alternative carrier routing.

With 4 MVA of power available the data centre will ensure you have the scalability of energy supply exactly when required.

#### Service excellence

- · High level of reliability and resilience
- Consistent and efficient service delivery
- ITIL based service management methodology
- ISO 14001 and ISO 27001 certified

Our team is responsible for the entire mechanical and electrical infrastructure at Colt Zurich Data Centre. This includes management of the data halls, capacity management, security, energy procurement and the programme of planned preventative and corrective maintenance work.