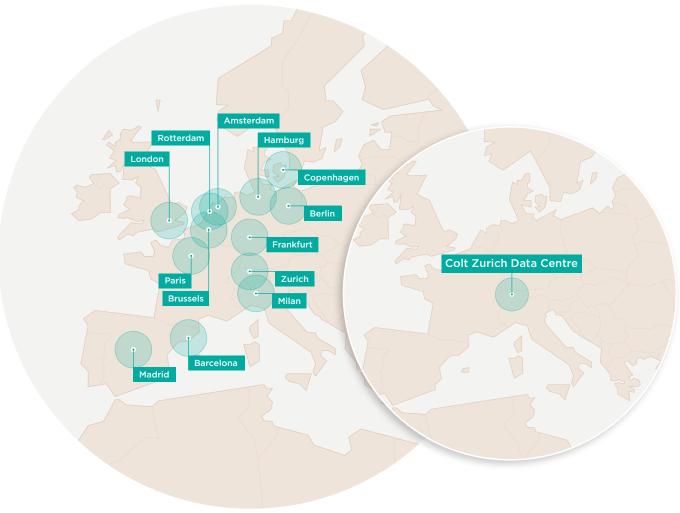

and provides over 2,500sqm of data centre space and alternative carrier routing.

With 4 MVA of power available the data centre will ensure you have the scalability of energy supply exactly when required.

#### Service excellence

- · High level of reliability and resilience
- Consistent and efficient service delivery
- ITIL based service management methodology
- ISO 14001 and ISO 27001 certified

Our team is responsible for the entire mechanical and electrical infrastructure at Colt Zurich Data Centre. This includes management of the data halls, capacity management, security, energy procurement and the programme of planned preventative and corrective maintenance work.

With a single point of contact, you can be sure of the highest level of service to support your data centre needs 24/7.







### Our Carrier Neutral Data Centre Locations

#### Belgium

Colt Brussels Data Centre

#### Denmark

Colt Copenhagen Data Centre

#### France

Colt Paris North Data Centre Colt Paris South West Data Centre

#### Germany

Colt Berlin Data Centre Colt Frankfurt City Data Centre Colt Frankfurt West Data Centre Colt Hamburg Data Centre

#### Hong Kong

Colt Hong Kong Data Centre

#### India

Colt Mumbai Data Centre

#### Italy

Colt Milan Data Centre

#### Japan

Colt Osaka Data Centre Colt Tokyo Shiohama Data Centre Colt Tokyo Inzai Data Centre Colt Tokyo Inzai Data Centre Two

Colt Tokyo Otemachi Data Centre

#### Netherlands

Colt Amsterdam South East Data Centre Colt Rotterdam Data Centre

#### Singapore

Colt Singapore Data Centre

#### Spain

Colt Barcelona Data Centre Colt Madrid