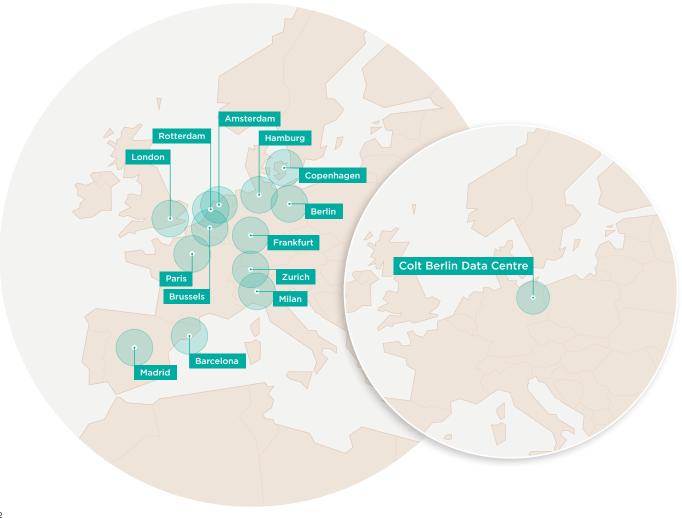

# Highly efficient carrier neutral data centre facility in Berlin

Colt Berlin Data Centre is located just 5 km away from the nearest major airport, and 4 km from Berlin's mainline station. This Colt Tier 3 facility offers state-ofthe-art technology, resilience and 24/7 security. It provides over 3,600m² of data centre space and alternative carrier routing.