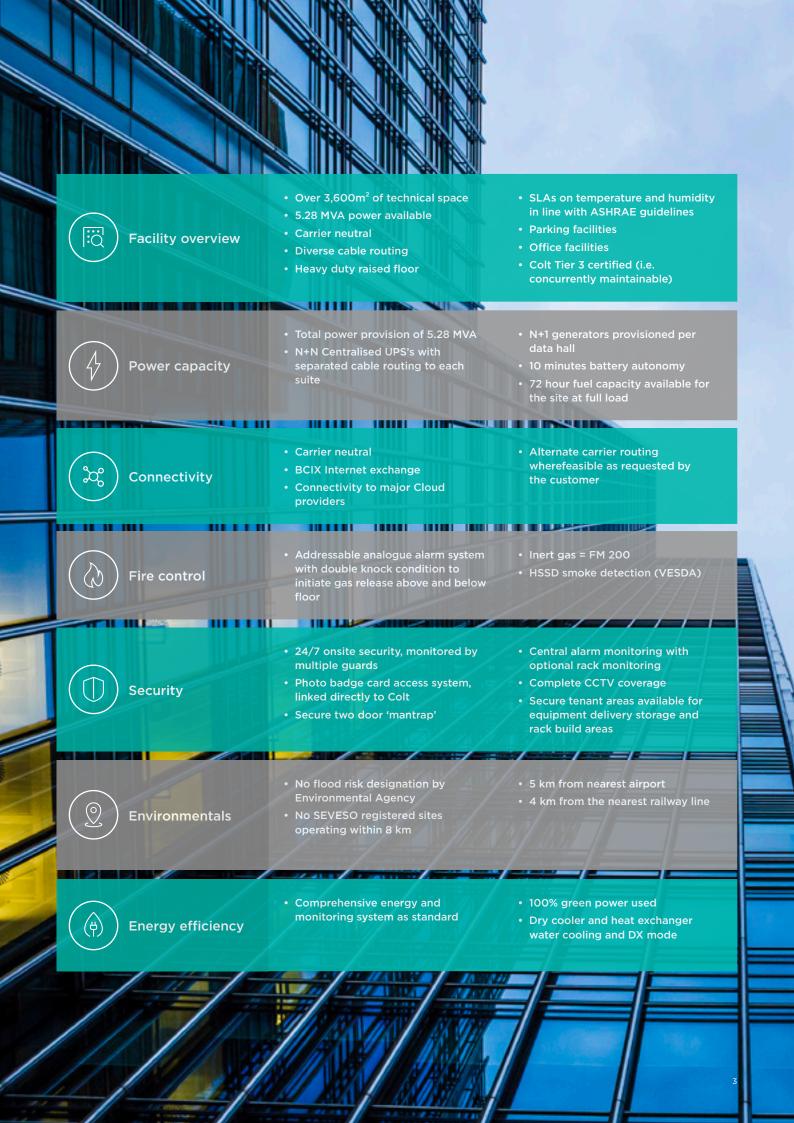

## Powered by 5.28MVA

Colt Berlin Data Centre offers over 3,600m<sup>2</sup> of secure resilient space.

# Highly efficient carrier neutral data centre facility in Berlin

Colt Berlin Data Centre is located just 5 km away from the nearest major airport, and 4 km from Berlin's mainline station. This Colt Tier 3 facility offers state-ofthe-art technology, resilience and 24/7 security. It provides over 3,600m² of data centre space and alternative carrier routing.

#### Service excellence

- · High level of reliability and resilience
- · Consistent and efficient service delivery
- ITIL based service management methodology
- ISO 27001 and ISO 14001 certified

Our team is responsible for the entire mechanical and electrical infrastructure at our Berlin data centre. This includes management of the data halls, capacity management, security, energy procurement and the programme of planned preventative and corrective maintenance work.