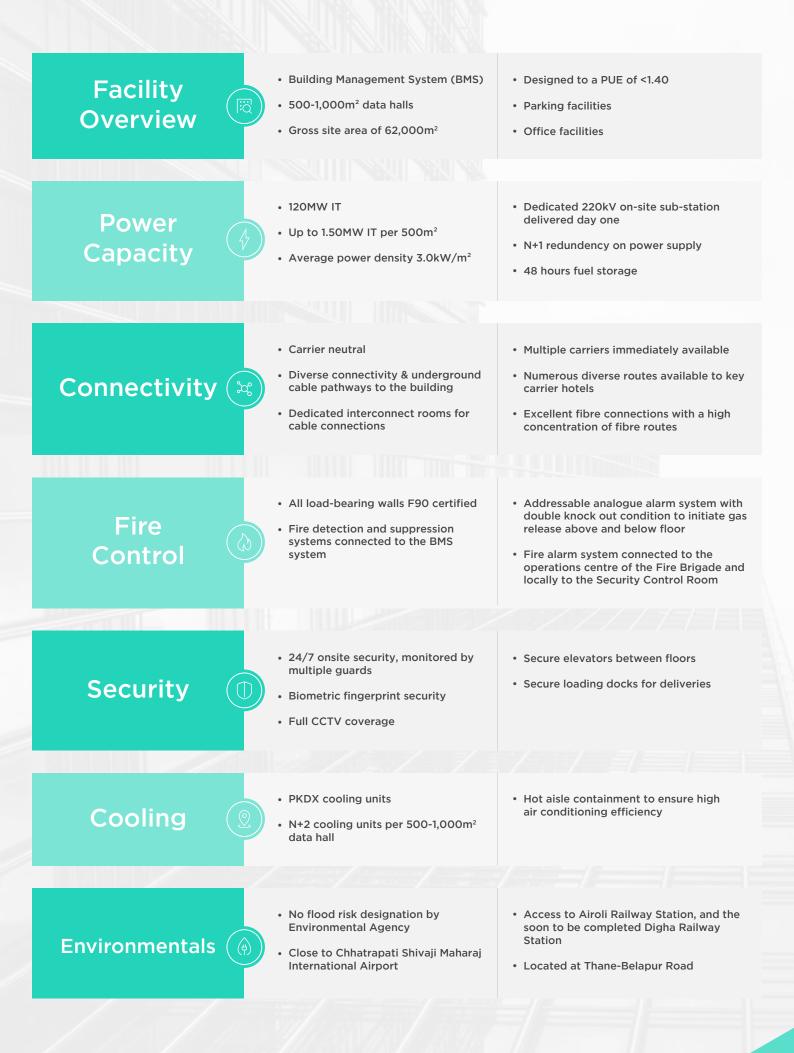

A key location for the development of data centre infrastructure, this site is especially attractive with its access to highly resilient power utility and high concentration of fibre routes.

The facility is being built by an international design and delivery team, and is being delivered in multiple phases (500-1,000m<sup>2</sup> data halls, capable of delivering up to 1.50MW IT per 500m<sup>2</sup>).

On completion, this site will provide 120MW of IT power across  $62,000m^2$  and offer an annual PUE of <1.40.

### New facility underway powered by 120MW of IT power

Colt Mumbai Data Centre is situated at the prime location of Navi Mumbai, offering quick and easy access to the city's primary transport hubs including the Chhatrapati Shivaji Maharaj International Airport, the Airoli Railway Station, and the soon to be completed Digha Railway Station. It is also well connected by Thane-Belapur Road.