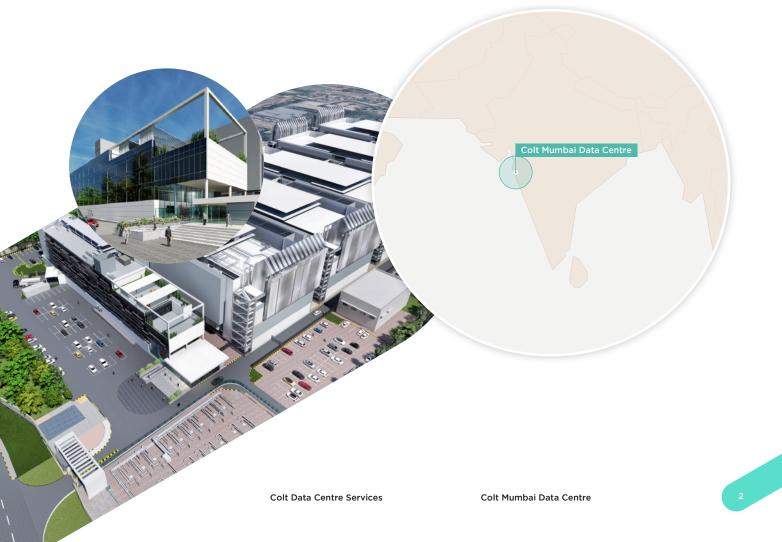

### New facility underway powered by 120MW of IT power

Colt Mumbai Data Centre is situated at the prime location of Navi Mumbai, offering quick and easy access to the city's primary transport hubs including the Chhatrapati Shivaji Maharaj International Airport, the Airoli Railway Station, and the soon to be completed Digha Railway Station. It is also well connected by Thane-Belapur Road.

A key location for the development of data centre infrastructure, this site is especially attractive with its access to highly resilient power utility and high concentration of fibre routes.

The facility is being built by an international design and delivery team, and is being delivered in multiple phases (500-1,000m<sup>2</sup> data halls, capable of delivering up to 1.50MW IT per 500m<sup>2</sup>).

On completion, this site will provide 120MW of IT power across  $62,000m^2$  and offer an annual PUE of <1.40.