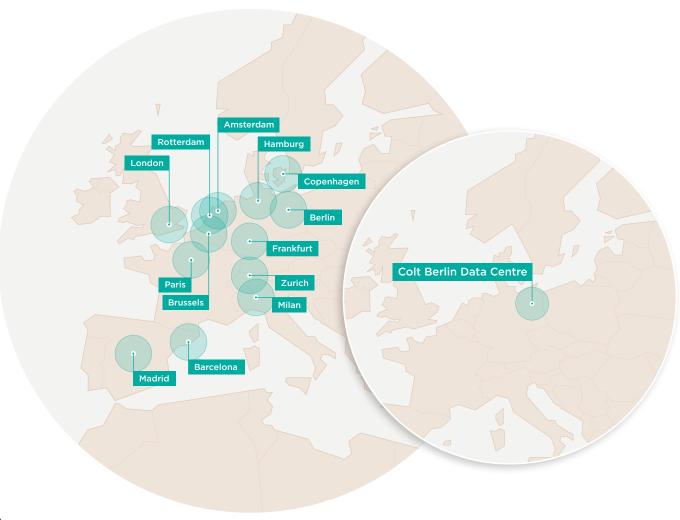

# Highly efficient carrier neutral data centre facility in Berlin

Colt Berlin Data Centre is located just 5 km away from the nearest major airport, and 4 km from Berlin's mainline station. This Colt Tier 3 facility offers state-ofthe-art technology, resilience and 24/7 security. It provides over 3,600m² of data centre space and alternative carrier routing.

#### Germany

Colt Berlin Data Centre Colt Frankfurt City Data Centre Colt Frankfurt West Data Centre Colt Hamburg Data Centre