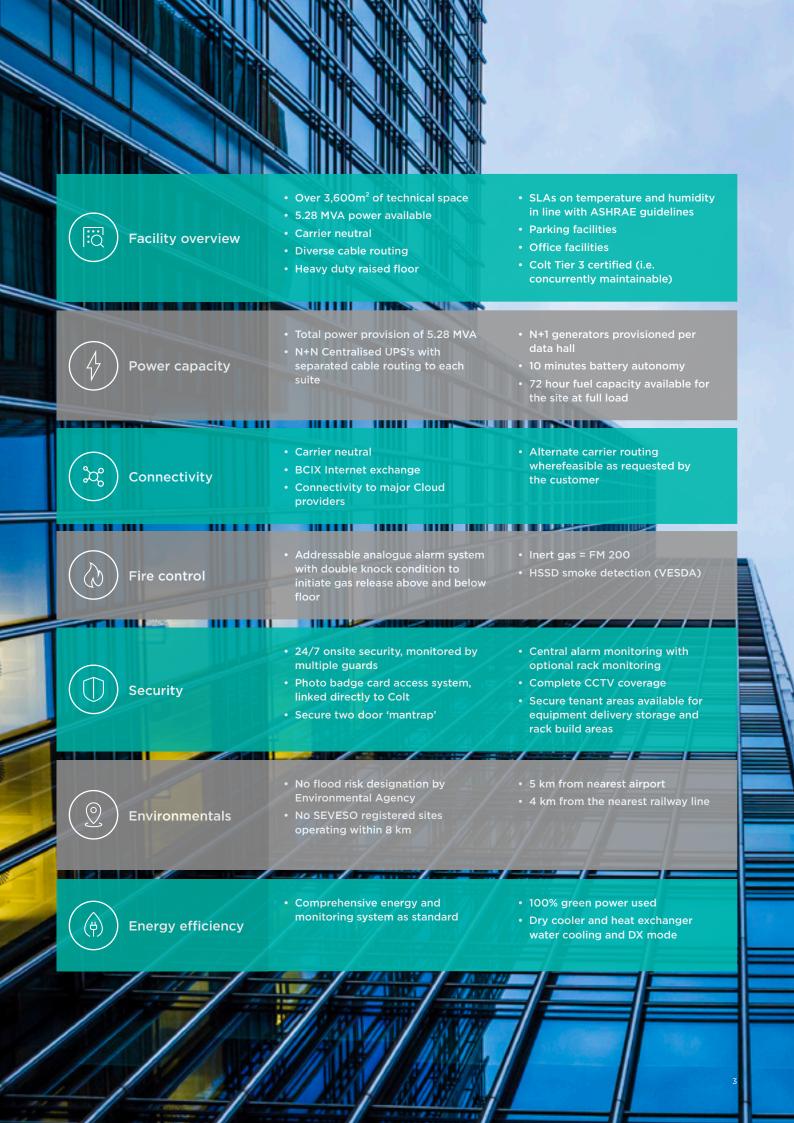

# Powered by 5.28MVA

Colt Berlin Data Centre offers over 3,600m<sup>2</sup> of secure resilient space.

# Highly efficient carrier neutral data centre facility in Berlin

Colt Berlin Data Centre is located just 5 km away from the nearest major airport, and 4 km from Berlin's mainline station. This Colt Tier 3 facility offers state-ofthe-art technology, resilience and 24/7 security. It provides over 3,600m² of data centre space and alternative carrier routing.

# Service excellence

- · High level of reliability and resilience
- · Consistent and efficient service delivery
- ITIL based service management methodology
- ISO 27001/ISO 14001/ISO 9001 certified

Our team is responsible for the entire mechanical and electrical infrastructure at our Berlin data centre. This includes management of the data halls, capacity management, security, energy procurement and the programme of planned preventative and corrective maintenance work.