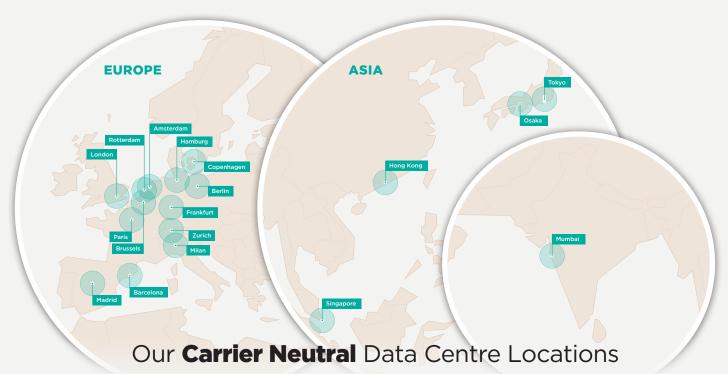

We operate 24 state-of-the-art data centres across Europe and Asia Pacific, offering 24/7 security and local language support. We are connected to a further 530+ third party data centres across our network and are able to offer private links into the major public cloud providers. Colt Data Centre Services has over 20 years' experience in designing, building and operating energy-efficient, reliable data centres - hosting significant financial, media, corporate and cloud wholesale providers across the world.

### Belgium

Colt Brussels Data Centre

#### Denmark

Colt Copenhagen Data Centre

#### France

Colt Paris North Data Centre Colt Paris South West Data Centre

#### Germany

Colt Berlin Data Centre Colt Frankfurt City Data Centre Colt Frankfurt West Data Centre Colt Hamburg Data Centre

### Hona Kona

Colt Hong Kong Data Centre

## India

Colt Mumbai Data Centre

#### Italy

Colt Milan Data Centre

### Japan

Colt Osaka Data Centre
Colt Tokyo Shiohama Data Centre
Colt Tokyo Inzai Data Centre
Colt Tokyo Inzai Data Centre Two
Colt Tokyo Otemachi Data Centre

#### Netherlands

Colt Amsterdam South East Data Centre Colt Rotterdam Data Centre

# Singapore

Colt Singapore Data Centre

#### Spair

Colt Barcelona Data Centre Colt Madrid Data Centre

#### Switzerland

Colt Zurich Data Centre

# **United Kingdom**

Colt London City Data Centre Colt London West Data Centre Colt London North Data Centre

0800 000 1063 +49 69 566086634

dcsinfo@colt.net

www.coltdatacentres.net

**Colt Data Centre Services** 