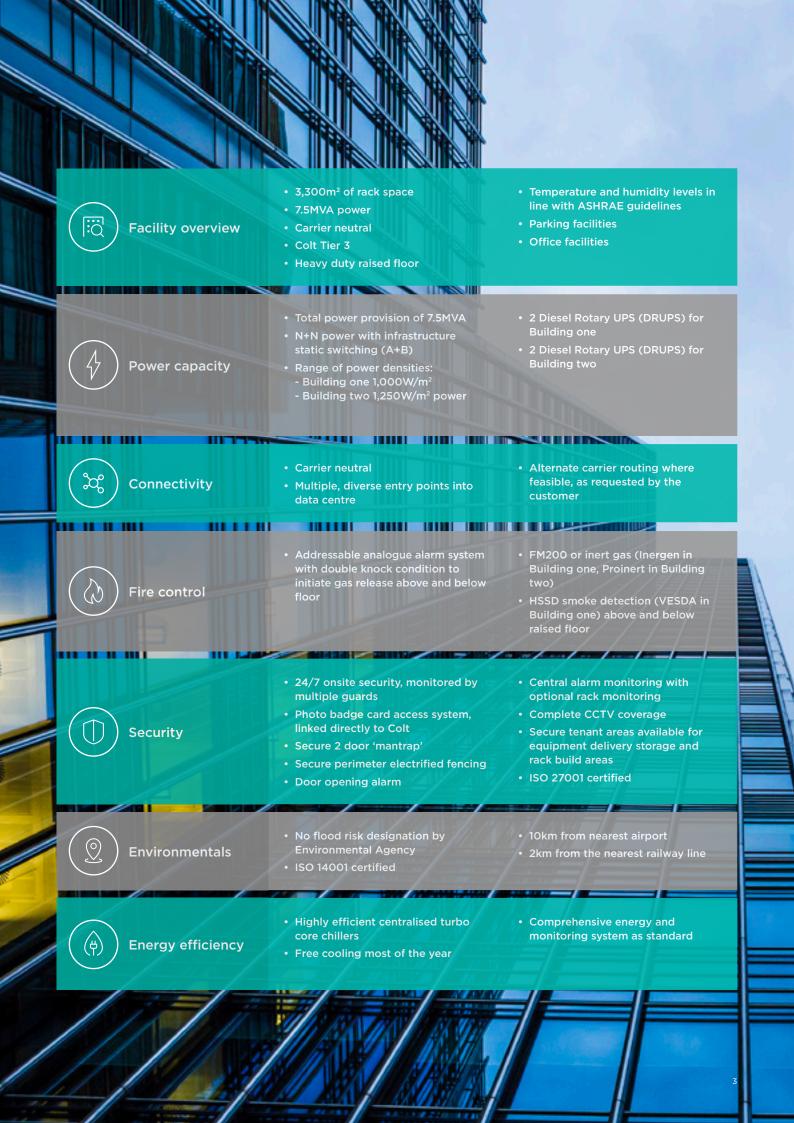

## Powered by 7.5MVA

Colt Brussels Data Centre has over 3,300m<sup>2</sup> of secure space providing market leading services.

# Highly efficient carrier neutral data centre facility in Brussels

Colt Brussels Data Centre is located just 10km away from Brussels airport. It is also served by a railway line located just 2km from this site. This Colt Tier 3 facility offers state-of-the-art technology, resilience and 24/7 security and provides 3,300m<sup>2</sup> of data centre space and alternative carrier routing.

With 7.5MVA of power available the data centre will ensure you have the scalability of energy supply exactly when required.

#### Service excellence

- High level of reliability and resilience
- · Consistent and efficient service delivery
- ITIL based service management methodology
- ISO 27001 and ISO 14001 certified

Our team is responsible for the entire mechanical and electrical infrastructure at our Brussels data centre. This includes management of the data halls, capacity management, security, energy procurement and the programme of planned preventative and corrective maintenance work.