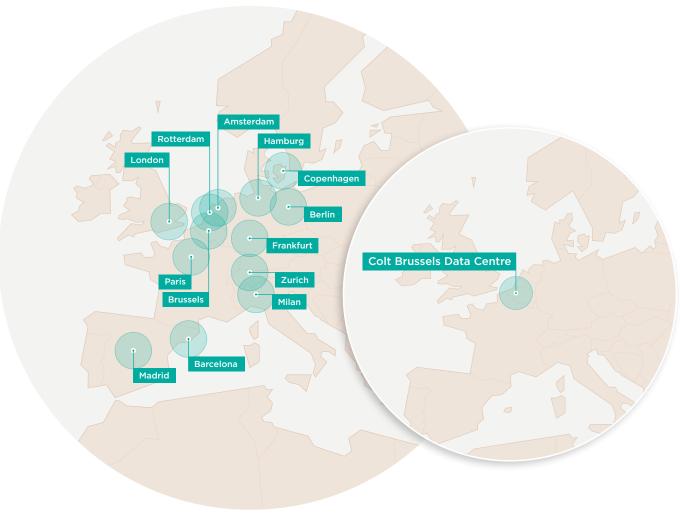

### Our Carrier Neutral Data Centre Locations

#### Belgium

Colt Brussels Data Centre