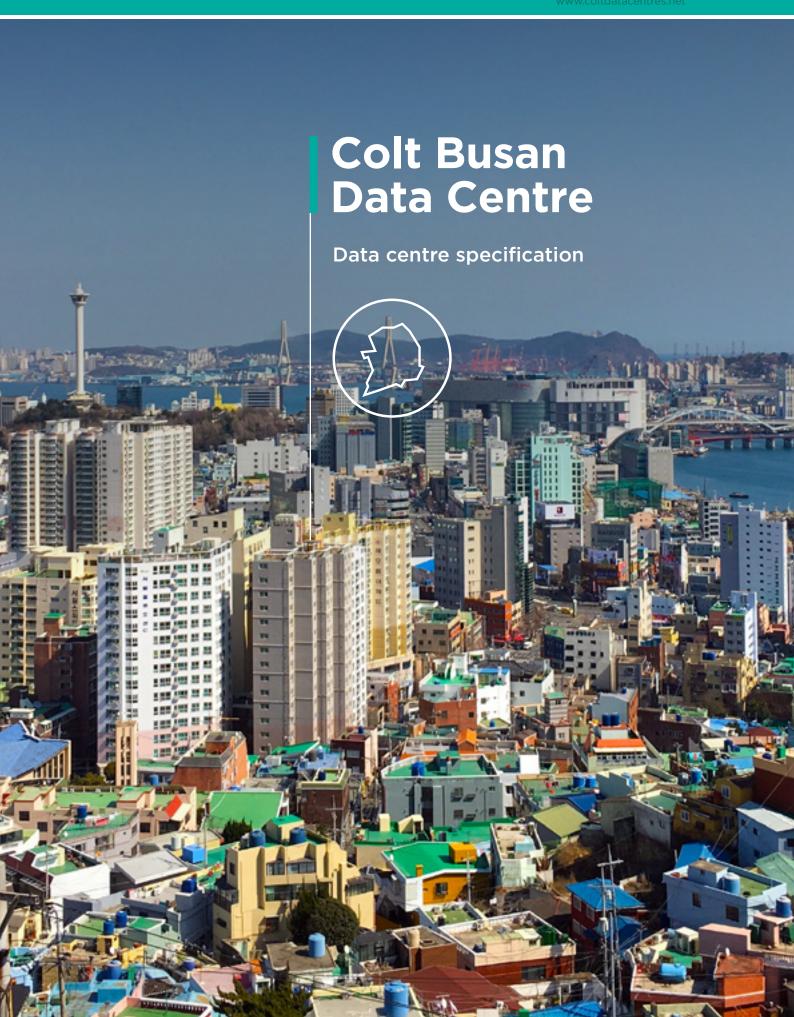

## Service overview

Derivative trading has been growing rapidly in the Asia-Pacific region, particularly in Korea with the Korea Exchange (KRX) taking the lead. KRX's derivative matching engine is located in Busan, but accessing this system up until now has been restricted to just through Seoul.

In March 2012. Colt Busan Data Centre entered into a business partnership agreement with Koscom, a subsidiary of KRX, to allow Colt DCS to provide proximity hosting services at Colt Busan Data Centre. Established as an ICT platform to fulfill the mission critical requirements of the Korean financial industry. this data centre is located in very close proximity to KRX's derivative market matching engine, creating an alternative in accessing this tradin system and serving as an ideal location for latency-sensitive traders.

In addition to proximity colocation hosting, Colt DCS offers managed infrastructure services that include system on-boarding and on-going infrastructure management and operation, as well as ultra low latency connectivity between Colt Busan Data Centre and other major Asia-Pacific financial markets. These services, provided as separate offerings or as an all-in-one solution, are designed to meet the requirements of establishing a latency-sensitive trading environment in Korea.