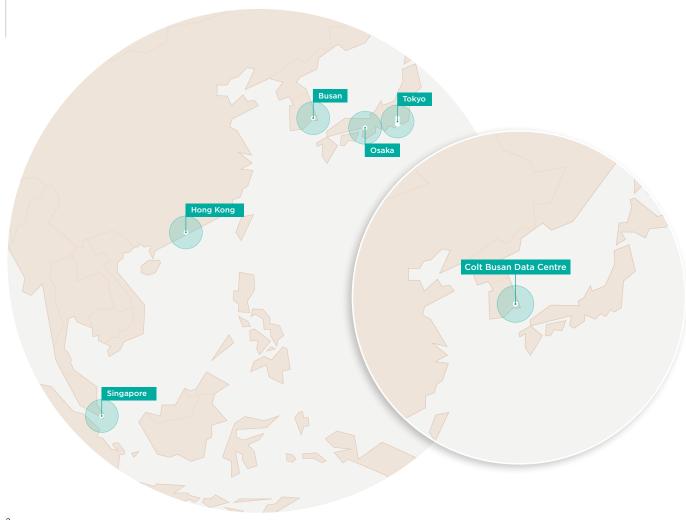

## Service overview

Derivative trading has been growing rapidly in the Asia-Pacific region, particularly in Korea with the Korea Exchange (KRX) taking the lead. KRX's derivative matching engine is located in Busan, but accessing this system up until now has been restricted to just through Seoul.

In March 2012. Colt Busan Data Centre entered into a business partnership agreement with Koscom, a subsidiary of KRX, to allow Colt DCS to provide proximity hosting services at Colt Busan Data Centre. Established as an ICT platform to fulfill the mission critical requirements of the Korean financial industry. this data centre is located in very close proximity to KRX's derivative market matching engine, creating an alternative in accessing this tradin system and serving as an ideal location for latency-sensitive traders.

In addition to proximity colocation hosting, Colt DCS offers managed infrastructure services that include system on-boarding and on-going infrastructure management and operation, as well as ultra low latency connectivity between Colt Busan Data Centre and other major Asia-Pacific financial markets. These services, provided as separate offerings or as an all-in-one solution, are designed to meet the requirements of establishing a latency-sensitive trading environment in Korea.