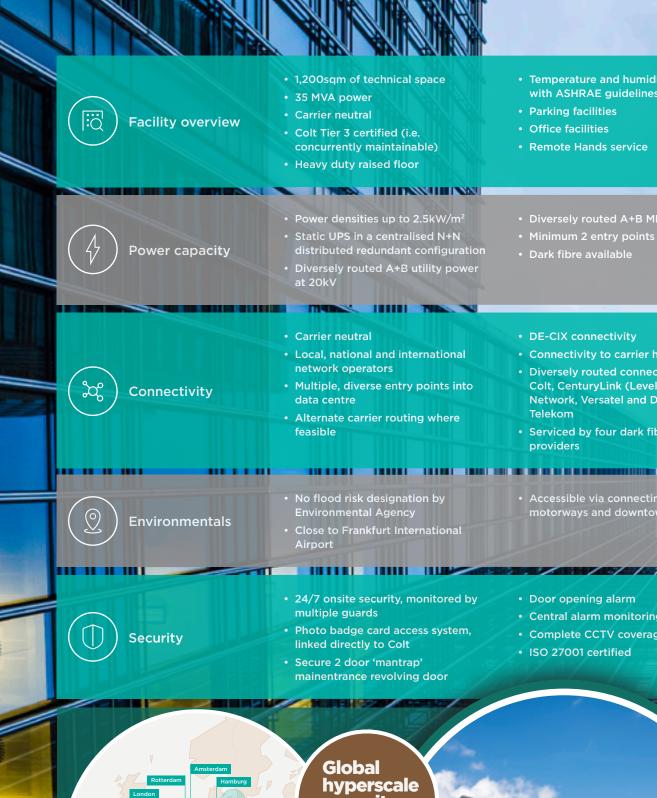

- Temperature and humidity in line with ASHRAE guidelines
- Parking facilities
- Office facilities
- Remote Hands service
- Power densities up to 2.5kW/m²
- Static UPS in a centralised N+N distributed redundant configuration
- Diversely routed A+B utility power
- Minimum 2 entry points
- Dark fibre available
- Local, national and international
- Multiple, diverse entry points into
- · Alternate carrier routing where
- DE-CIX connectivity
- Connectivity to carrier hotels
- Diversely routed connections from Colt, CenturyLink (Level 3), EU Network, Versatel and Deutsche Telekom
- Serviced by four dark fibre providers
- No flood risk designation by **Environmental Agency**
- Close to Frankfurt International
- Accessible via connecting motorways and downtown
- 24/7 onsite security, monitored by
- Photo badge card access system, linked directly to Colt
- Secure 2 door 'mantrap' mainentrance revolving door
- Door opening alarm
- Central alarm monitoring
- · Complete CCTV coverage
- ISO 27001 certified